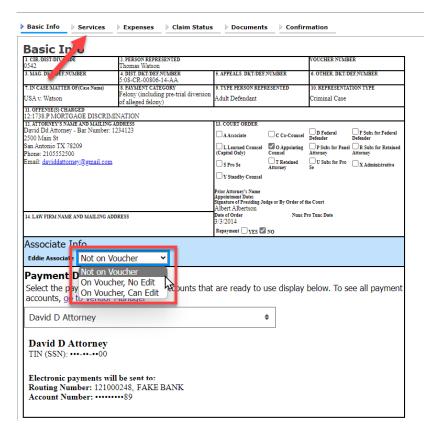

#### Step 3

On the **Basic Info** tab, from the **Associate Info** drop-down list, select the associate attorney's level of access, if any, for this voucher. Payment for this voucher still goes to the selected preferred payee. (Below are available levels of access).

- Not on Voucher: This voucher does not include any claims for services and/or expenses for the associate attorney.
- On Voucher, No Edit: This voucher includes claims for services and/or expenses for the associate attorney. While the voucher is in Voucher Entry mode, the associate has read-only access. They can only view their own entries on this voucher. Only the appointed attorney can add, remove, edit, and save entries on behalf of the associate.
- On Voucher, Can Edit: This voucher includes claims for services and/or expenses for the associate attorney. While the voucher is in Voucher Entry mode, both the appointed attorney and the associate can add, remove, edit, and save their entries on this voucher. The associate always has access to only their voucher entries.